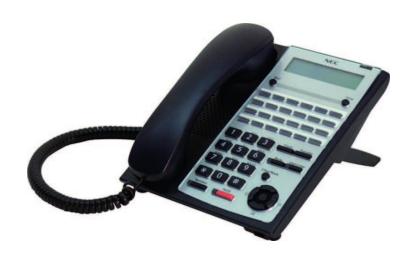

## 12 Button Multi-Line Telephone (IP4WW-24TXH-A)

- To be connected to:
  - IP4WW-408M-A1
  - IP4WW-408E-A1
  - IP4WW-008E-A1
- License: None

Page 6

#### Main features

- hybrid (4 wires) MLT
- 12 key programmable keys with leds
- 4 feature keys and navigation keys
- Backlit dial pad: No
- Half Duplex Speakerphone
- Call indicator lamp
- 8 Selectable ring tones
- 20 number personal directory
- 1000 number system/group directory
- Adjustable angle
- Built-in wall mount kit
- Energy saving sleep mode
- Available in Black and White