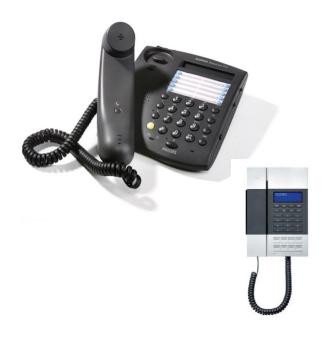

### **Analoge SLT Phones**

- Any SLTsupporting
  - DTMF / FSK caller-ID
  - Message Waiting LampHigh Voltage

- To be connected to:
  - IP4WW-408M-A1
  - IP4WW-408E-A1
  - IP4WW-008E-A1
- License: None

## Doorphone (DX4NA)

### Doorphone

- Provides a speech connection
- NB. Door can be opened by making use of 1 of the 2 "General Purpose / Door Unlock Relays" on the on the IP4WW- 408M -B1 card

To be connected to:

port No. 6 and 7 at 408M of each KSU