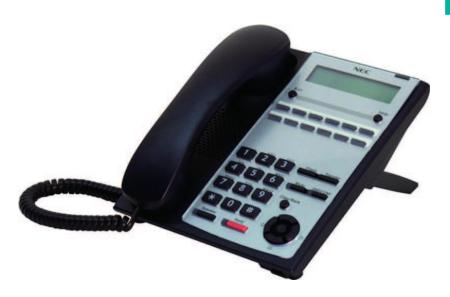

### 24 Button Multi-Line Telephone (IP4WW-24TXH-A)

- To be connected to:
  - IP4WW-408M-A1
  - IP4WW-408E-A1
  - IP4WW-008E-A1
- License: None

- Main features
  - hybrid (4 wires) MLT
  - 24 key programmable keys with leds
  - 4 feature keys and navigation keys
  - Backlit dial pad: No
  - Half Duplex Speakerphone
  - Call indicator lamp
  - 8 Selectable ring tones
  - 20 number personal directory
  - 1000 number system/group directory
  - Adjustable angle

SL1000 Sales Support Training

- Built-in wall mount kit
- Energy saving sleep mode
- Available in Black and White