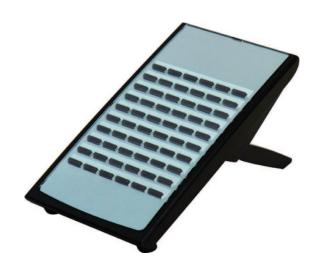

### 60 Button DSS Console (IP4WW-60D DSS-A)

- To be connected to port No. 8 at
  - IP4WW-408M-A1
  - IP4WW-408E-A1
  - IP4WW-008E-A1
- License: None

- Main features
  - hybrid (4 wires)
  - 60 programmable keys with LEDs
  - To be used as
    - DSS (Direct Station Selection) for operator,\ receptionists
    - Hospitality mode
  - Adjustable angle
  - Built-in wall mount kit
  - Energy saving sleep mode
  - Available in Black and White