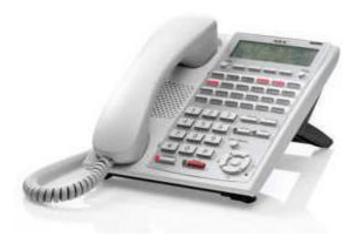

## 12 Button Multi-Line Telephone (IP4WW-24TXH-A)

- To be connected to:
  - IP4WW-408M-A1
  - IP4WW-408E-A1
  - IP4WW-008E-A1
- License: None

Page 6

#### Main features

- hybrid (4 wires) MLT
- 12 key programmable keys with leds
- 4 feature keys and navigation keys
- Backlit dial pad: No
- Half Duplex Speakerphone
- Call indicator lamp
- 8 Selectable ring tones
- 20 number personal directory
- 1000 number system/group directory
- Adjustable angle
- Built-in wall mount kit
- Energy saving sleep mode
- Available in Black and White