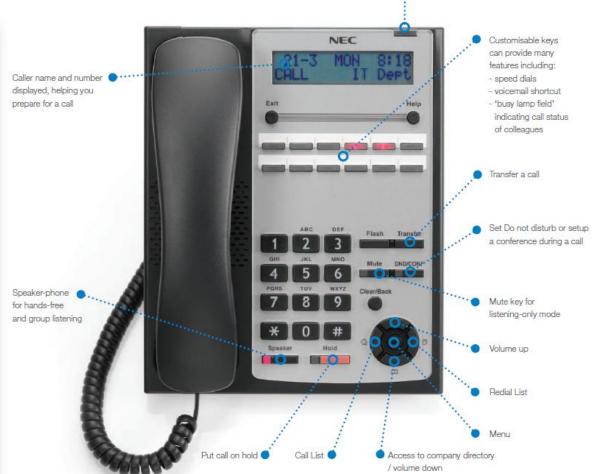

### 24 Button Multi-Line Telephone (IP4WW-24TXH-A)

- To be connected to:
  - IP4WW-408M-A1
  - IP4WW-408E-A1
  - IP4WW-008E-A1
- License: None

- Main features
  - hybrid (4 wires) MLT
  - 24 key programmable keys with leds
  - 4 feature keys and navigation keys
  - Backlit dial pad: No
  - Half Duplex Speakerphone
  - Call indicator lamp
  - 8 Selectable ring tones
  - 20 number personal directory
  - 1000 number system/group directory
  - Adjustable angle

SL1000 Sales Support Training

- Built-in wall mount kit
- Energy saving sleep mode
- Available in Black and White

## Features at your fingertips

LED indicates incoming call, request for call-back and new voicemail

## Multi Line Telephones Design

Page 3

- High quality look and feel
  - Flat / slim line design
  - Pearl white face, creating a contrast with the black keys
  - Multiple Language support:
     Simply change the Desi label
  - Navigation key allows for an improved user interface