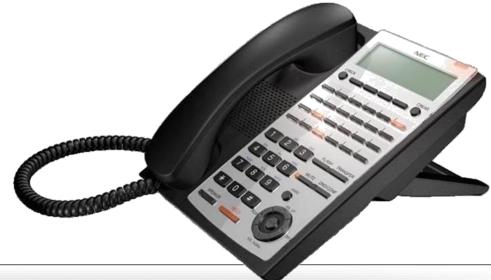

### 24 Button Multi-Line Telephone (IP4WW-24TXH-A)

- To be connected to:
  - IP4WW-408M-A1
  - IP4WW-408E-A1
  - IP4WW-008E-A1
- License: None

- Main features
  - hybrid (4 wires) MLT
  - 24 key programmable keys with leds
  - 4 feature keys and navigation keys
  - Backlit dial pad: No
  - Half Duplex Speakerphone
  - Call indicator lamp
  - 8 Selectable ring tones
  - 20 number personal directory
  - 1000 number system/group directory
  - Adjustable angle

SL1000 Sales Support Training

- Built-in wall mount kit
- Energy saving sleep mode
- Available in Black and White