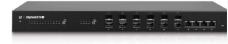

## UBIQUITI EDGESWITCH XG (ES-16-XG)

**UBIQUITI** 

ESWITCH XG (ES-16-XG)

## Περιγραφή

Build and expand your network with Ubiquiti Networks EdgeSwitch XG, part of the EdgeMAX® line of products. The EdgeSwitch XG is a fully managed, 10G fiber switch that enhances network capacity and provides high-bandwidth services to growing networks. The EdgeSwitch XG offers an extensive suite of advanced Layer-2 switching features and protocols, and also provides Layer-3 routing capability. The EdgeSwitch XG offers the forwarding capacity to simultaneously process traffic on all ports at line rate without any packet loss. For its total, non-blocking throughput, the EdgeSwitch XG supports up to 160 Gbps. The EdgeSwitch XG offers maximum performance and low latency as an aggregation switch. For fiber connectivity, it features 12 SFP+ ports. For copper connectivity, the EdgeSwitch XG offers four RJ45 ports that support 10GBASE-T, the standard for 10 Gbps connections using Cat6 (or higher) cabling and RJ45 connectors.

Features:

(12) SFP+ Ports(4) 10G RJ45 Ports(1) RJ45 Serial Console PortNon-Blocking Throughput: 160 GbpsSwitching Capacity: 320 GbpsForwarding Rate: 238.10 Mpps

Rack Mountable with Rack-Mount Brackets (Included)