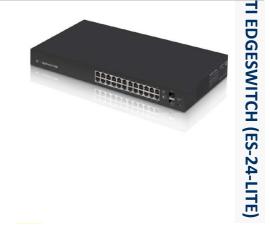

## UBIQUITI EDGESWITCH (ES-24-LITE) UBIQUITI

## Περιγραφή

Build and expand your network with Ubiquiti Networks EdgeSwitch, part of the EdgeMAX line of products. The EdgeSwitch is a fully managed, PoE+ Gigabit switch, delivering robust performance and intelligent switching for growing networks. The EdgeSwitch offers an extensive suite of advanced Layer-2 switching features and protocols, and also provides Layer-3 routing capability. For its total, non-blocking throughput it supports up to 26 Gbps.

Main Features 24x Gigabit RJ45 ports 2x SFP ports Total, non-blocking troughput: 26Gbps Maximum power consumption: 25W Rackmountable