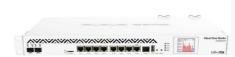

## Περιγραφή

MikroTik fastest router has now become even better --- the new CCR1036-8G-2S+ now has two SFP+ ports for 10G interface support (SFP+ module available separately). It uses the same 36 core Tilera CPU as our other CCR1036 model, and delivers the same performance, but now, ten gigabit links are possible. The device comes in a 1U rackmount case, has two SFP+ ports, eight Gigabit ethernet ports, a serial console cable and a USB port. The CCR1036-8G-2S+ has two SODIMM slots, by default it is shipped with 4GB of RAM, but has no memory limit in RouterOS (will accept and utilize 16GB or more). Also available now, the CCR1036-8G-2S+EM model with 16GB of RAM!

Up to 28Gbit/s throughput

1U rackmount case

8x Gigabit ports

2x SFP+ ports

Color touchscreen LCD

Ports directly connected to CPU

Κατηγορία

ΔΙΚΤΥΑΚΑ ΠΡΟΪΟΝΤΑ || ΕΝΕΡΓΟΣ ΕΞΟΠΛΙΣΜΟΣ || ROUTER || ΜΙΚRΟΤΙΚ