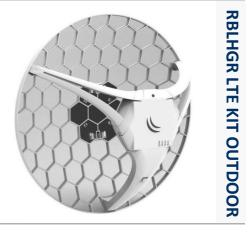

## **MIKROTIK**

Περιγραφή

The LHG LTE kit is a device for remote locations that are within cellular network coverage. Mount it outdoors, on a pole, mast or any high enough structure, and connect even where cell phones can't. Due to it's large sized high gain antenna, the device is capable to connect to cell towers in extreme rural locations, giving you the ability to provide last mile internet access where nothing else is available.

The unit is equipped with one Ethernet port, has a built in high quality Category 4 modem for speeds of up to 150 Mbit/s downlink and 50 Mbit/s uplink.

Κατηγορία

ΔΙΚΤΥΑΚΑ ΠΡΟΪΟΝΤΑ || ΕΝΕΡΓΟΣ ΕΞΟΠΛΙΣΜΟΣ || ROUTER || MIKROTIK