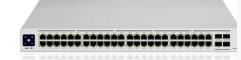

## **UBIQUITI UNIFI SWITCH GEN2 48 PORT (USW-PRO-48)**

**UBIQUITI** 

**EN2 48 PORT (USW-PRO-48)** 

## Περιγραφή

The USW-Pro-48, UniFi Switch Pro 48 is a fully managed Layer 3 switch with (48) Gigabit Ethernet ports. (4) 10G SFP+ uplinks offer link aggregation for higher capacity and increased availability.

## Features:

(48) Gigabit RJ45 ports (4) 10G SFP+ ports Layer 2 and Layer 3\* features UniFi SmartPower RPS DC input Near-silent cooling 1.3" touchscreen display

Managed by UniFi Network Controller

Note: Layer3 will be included in later software release